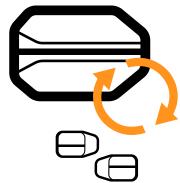

#### **Easy to Install**

We want the Sculptor 2 to be both easy to use and easy to install. Therefore, the headlight is fully interchangeable with existing halogen and LED combination headlights.

# 100% INTERCHANGEABLE