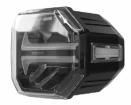

# **Masterfully designed**

The Sculptor 2 is a pinnacle of design, both in terms of features as well as visual expression. Featuring a mix of carefully chosen parts and expertly designed functions, the result is a headlight with excellent features that will stand the test of time.

# The Sculptor 2 combines five functions into one combination headlight:

- 1. Daytime Running Light (DRL)
- 2. Position Light
- 3. Direction Indicator
- 4. Passing Beam
- 5. Driving Beam