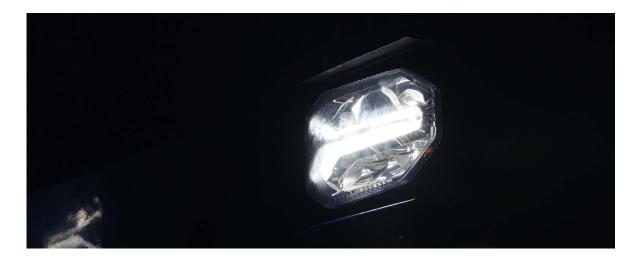

# **Masterfully designed**

The Sculptor 2 is a pinnacle of design, both in terms of features as well as visual expression. Featuring a mix of carefully chosen parts and expertly designed functions, the result is a headlight with excellent features that will stand the test of time.