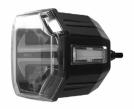

# **Masterfully designed**

The Sculptor 2 is a pinnacle of design, both in terms of features as well as visual expression. Featuring a mix of carefully chosen parts and expertly designed functions, the result is a headlight with excellent features that will stand the test of time.

# The Sculptor 2 combines five functions into one combination headlight:

- 1. Daytime Running Light (DRL)
- 2. Position Light
- 3. Direction Indicator
- 4. Passing Beam
- 5. Driving Beam