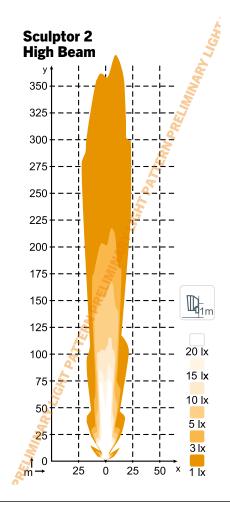

#### **Light pattern**

Below are the currently available light patterns for Sculptor 2. Please note that these are preliminary and subject to change as we move forward with the completion of the light in question.