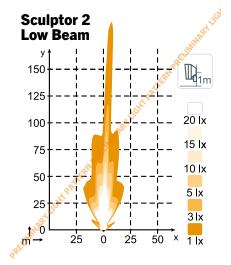

#### See what's up close

The superbly designed **passing beam** (low beam) offers you excellent near-field illumination. See obstacles, people, other vehicles and the road ahead with no limitations. It's time to maximize safety and worksite efficiency.

#### **Light pattern**

Below are the currently available light patterns for Sculptor 2. Please note that these are preliminary and subject to change as we move forward with the completion of the light in question.