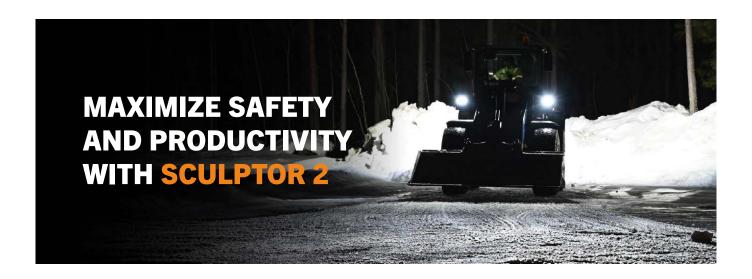

# **Masterfully designed**

The Sculptor 2 is a pinnacle of design, both in terms of features as well as visual expression. Featuring a mix of carefully chosen parts and expertly designed functions, the result is a headlight with excellent features that will stand the test of time.

# The Sculptor 2 combines five functions into one combination headlight:

- 1. Daytime Running Light (DRL)
- 2. Position Light
- 3. Direction Indicator
- 4. Passing Beam
- 5. Driving Beam