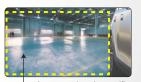

#### CS-5115 / CS-5115L

RECOGNITION AREA SETTING (ROI) To prevent unnecessary recognition of vehicle structures, etc, user can set it to recognize only a specific section within the screen.

 Set to recognize only a specific section according to the installation environment