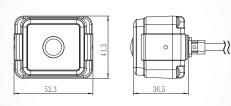

### DIMENSIONS

#### SPECIFICATION

| DEVICE | IMAGE DEVICE             |            | 2M HDR STARVIS SENSOR 1/2.8"            |
|--------|--------------------------|------------|-----------------------------------------|
|        | IMAGE PIXEL SIZE         |            | 2.9µm(H) x 2.9µm(V)                     |
|        | RECORDING PIXEL          |            | 1,920(H) x 1,080(V)                     |
|        | SIGNAL FORMAT            |            | Analogue HD                             |
|        | ASPECT RATIO             |            | 16:9                                    |
|        | FRAME RATE               |            | 30fps                                   |
|        | SCAN MODE                |            | Progresive                              |
|        | TV SYSTEM                |            | NTSC TV SYSTEM                          |
|        | VIDEO OUT                |            | HD video-out                            |
|        | WHITE BALANCE            |            | Auto                                    |
|        | OUTPUT                   | VIDEO TYPE | MIRROR OR NORMAL                        |
|        | MIC                      |            | X                                       |
|        | IR LED /<br>PHOTO SENSOR | CS-1515    | x                                       |
|        |                          | CS-5115    |                                         |
|        |                          | CS-5115L   | IR 8ea / Photo sensor 1ea               |
|        | VIEW ANGLE               |            | 158(H) / 95(V) / 184(D)                 |
|        | MIN.<br>ILLUMINATION     | CS-1515    | 0.1 Lux                                 |
|        |                          | CS-5115    |                                         |
|        |                          | CS-5115L   | IR ON 0 Lux                             |
|        | INPUT VOLTAGE            |            | DC 12-24V (MAX 30V)                     |
|        | OPERATING TEMPERATURE    |            | -20°C ~ 70°C                            |
|        | STORAGE TEMPERATURE      |            | -30°C ~ 80°C                            |
|        | WATERPROOF               |            | IP69K                                   |
|        | DIMENSION                | CS-1515    | 46(Dia)x42.1(D)mm (w.o bracket)         |
|        |                          | CS-5115L   | 52.3(W)x41.3(H)x36.5(D)mm (w.o bracket) |
|        |                          |            |                                         |