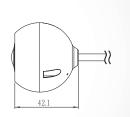

### DIMENSIONS

#### SPECIFICATION

| DEVICE | IMAGE DEVICE             |            | 2M HDR STARVIS SENSOR 1/2.8"            |
|--------|--------------------------|------------|-----------------------------------------|
|        | IMAGE PIXEL SIZE         |            | 2.9µm(H) x 2.9µm(V)                     |
|        | RECORDING PIXEL          |            | 1,920(H) x 1,080(V)                     |
|        | SIGNAL FORMAT            |            | Analogue HD                             |
|        | ASPECT RATIO             |            | 16:9                                    |
|        | FRAME RATE               |            | 30fps                                   |
|        | SCAN MODE                |            | Progresive                              |
|        | TV SYSTEM                |            | NTSC TV SYSTEM                          |
|        | VIDEO OUT                |            | HD video-out                            |
|        | WHITE BALANCE            |            | Auto                                    |
|        | OUTPUT                   | VIDEO TYPE | MIRROR OR NORMAL                        |
|        | MIC                      |            | X                                       |
|        | IR LED /<br>PHOTO SENSOR | CS-1515    | x                                       |
|        |                          | CS-5115    |                                         |
|        |                          | CS-5115L   | IR 8ea / Photo sensor 1ea               |
|        | VIEW ANGLE               |            | 158(H) / 95(V) / 184(D)                 |
|        | MIN.<br>ILLUMINATION     | CS-1515    | 0.1 Lux                                 |
|        |                          | CS-5115    |                                         |
|        |                          | CS-5115L   | IR ON 0 Lux                             |
|        | INPUT VOLTAGE            |            | DC 12-24V (MAX 30V)                     |
|        | OPERATING TEMPERATURE    |            | -20°C ~ 70°C                            |
|        | STORAGE TEMPERATURE      |            | -30°C ~ 80°C                            |
|        | WATERPROOF               |            | IP69K                                   |
|        | DIMENSION                | CS-1515    | 46(Dia)x42.1(D)mm (w.o bracket)         |
|        |                          | CS-5115L   | 52.3(W)x41.3(H)x36.5(D)mm (w.o bracket) |
|        |                          |            |                                         |