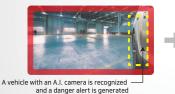

# WARNING SYSTEM

\* The shape and color of video alerts may be changed later.

\* mm