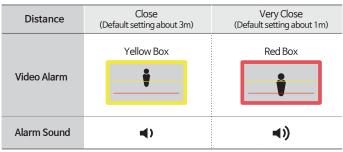

# WARNING SYSTEM

\* The shape and color of video alerts may be changed later.

\* mm