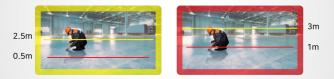

RECOGNITION DISTANCE SETTING

Recognition distance can be set according to the user environment, an appropriate safety distance can be secured.

# WARNING SYSTEM

\* The shape and color of video alerts may be changed later.

\* mm